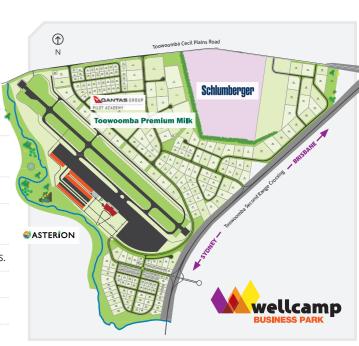

Wellcamp Business Park offers 500ha of premium commercial real estate in one of Australia's fastest growing economies.

- World class, master planned Business Park
- Airside and landside land available for sale and lease.
- Specialist aviation precinct with direct taxiway access.
- Fully serviced lots (electricity, reticulated gas, optic fibre communications network, water and sewer).
- Road-train capable internal road network.
- Adjacent to the Toowoomba Second Range Crossing providing efficient road access to Brisbane and NSW.
- Flexible lot sizes from 2000m³ to 20Ha to suit specific needs.
- Flexible zoning to suit a wide range of businesses.
- Building packages to meet specific requirements.
- Secure, onsite data centre.