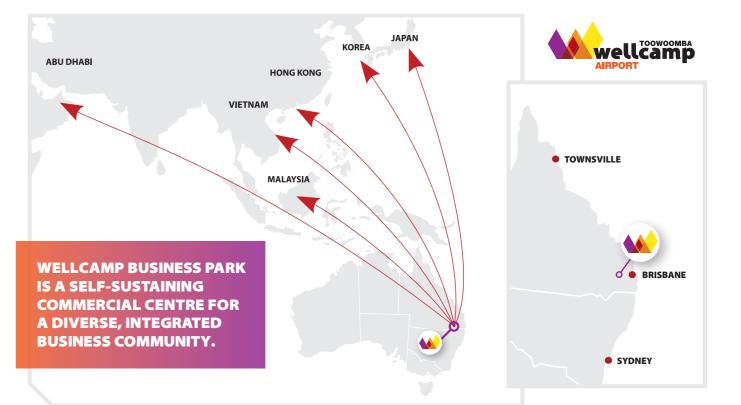

### **INTERNATIONAL CAPABILITIES**

- International designation granted by the Australian Government.
- » Nominated a Regional International Gateway by the Australian Government.
- » No bilateral slot restrictions

#### STRATEGIC LOCATION

Wellcamp is centrally located within Australia's leading agricultural and high value food producing regions.

- » Currently servicing cargo from across Queensland, the Northern Territory, Northern New South Wales and South East Queensland, including Brisbane.
- » Strong opportunities for import freight & export freight in both main deck & general cargo.
- » Wellcamp Business Park offers strong future cargo opportunities.
- » Located in proximity to significant agricultural production areas and mining operations, including coal seam gas fields in the Surat Basin.