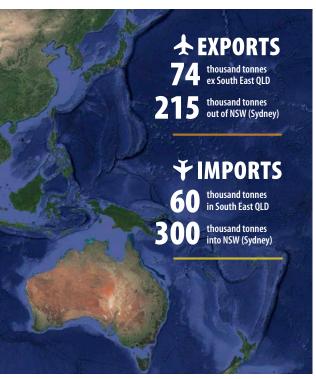

#### STRATEGIC LOCATION

Wellcamp is centrally located within Australia's leading agricultural and high value food producing regions.

- » Currently servicing cargo from across Queensland, the Northern Territory, Northern New South Wales and South East Queensland, including Brisbane.
- » Strong opportunities for import freight & export freight in both main deck & general cargo.
- » Wellcamp Business Park offers strong future cargo opportunities.
- » Located in proximity to significant agricultural production areas and mining operations, including coal seam gas fields in the Surat Basin.