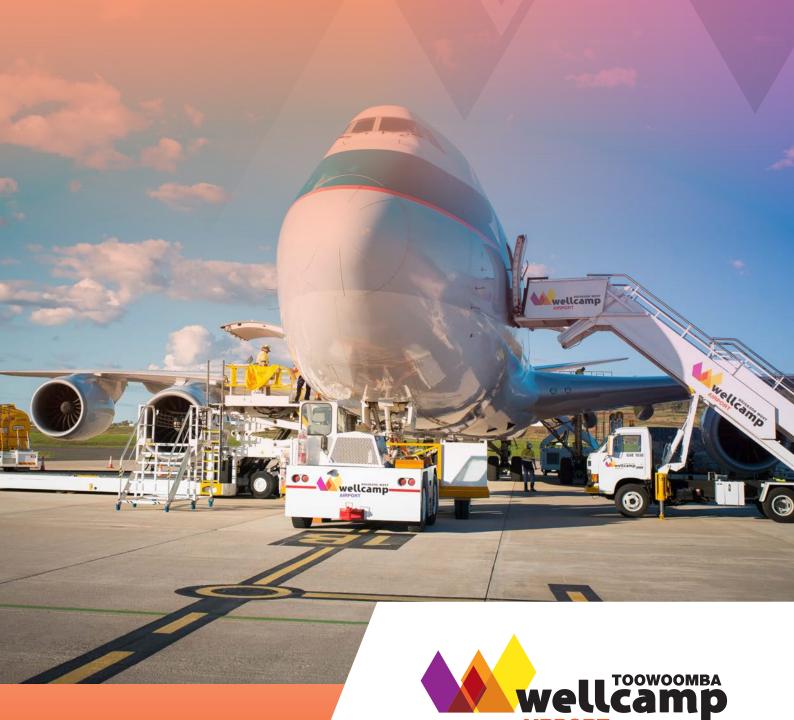

### **AVIATION INFRASTRUCTURE**

- » 2.87km Code 4E Runway and Taxiway
- » Approved for 747-8F freighter operations
- » No aircraft curfew, unlimited slots
- » 36 000m<sup>2</sup> Apron
- » AWIS

## **SUPPORTING INFRASTRUCTURE**

- » Maindeck and lower deck loaders
- » Cargo dollies
- » Air start unit; tether; stair trucks
- » JIG4 compliant underwing and overwing refuelling
- » Aviation fire fighting available
- » Fully equipped to handle oversized cargo