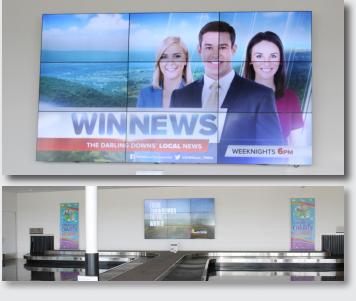

#### What is the Megascreen?

Located in the high traffic, landside area of the terminal, the Megascreen is the first visual contact for passengers walking into the terminal, or the last point of contact for those waiting to collect their baggage from the carousel.

This always-on screen offers your brand a captive audience as part of a limited number of advertisers.

Although rates quoted are casual rates - long term rates available on request. Rates includes:

- >> 30 x 15 second spots per hour featured in rotation with a maximum of 7 other advertisers.
- >> Your brand featured on a 3.1m x 1.7m screen
- >> Your message seen every 2 minutes (travellers will see your message up to 5 times while they claim their baggage).
- >> Business type exclusivity.